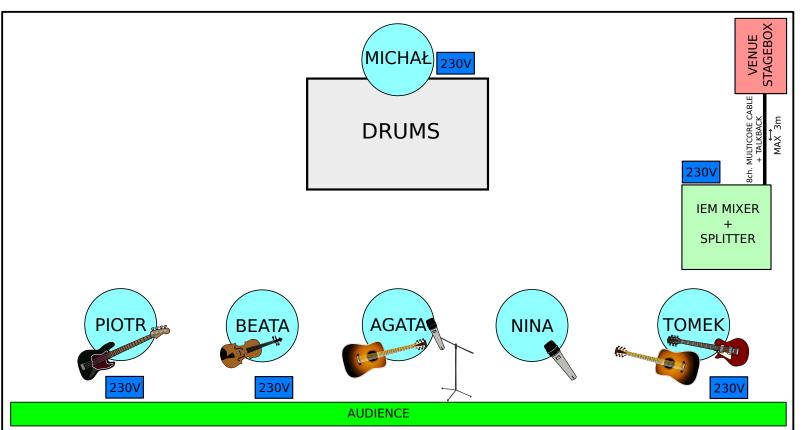

| INPUT | INSTRUMENT        | TYPE                   | COMMENT                     |
|-------|-------------------|------------------------|-----------------------------|
| 1     | KICK              | BETA91A, D6, D112      | SMALL STAND                 |
| 2     | SNARE             | e604, SM57, TG D57/8   |                             |
| 3     | HI-HAT            | SM81, NT5, KM184       | SMALL STAND                 |
| 4     | RACK TOM          | e604, TG D57/8         |                             |
| 5     | FLOOR TOM         | e604, TG D57/8         |                             |
| 6     | OHL               | SM81, C214, NT5, KM184 | TALL STAND                  |
| 7     | OHR               | SM81, C214, NT5, KM184 | TALL STAND                  |
| 8     | BASS              | XLR                    | MULTICORE CABLE             |
| 9     | VIOLIN            | XLR                    | MULTICORE CABLE             |
| 10    | ACOUSTIC GUITAR 1 | XLR                    | MULTICORE CABLE             |
| 11    | VOCAL AGATA       | XLR                    | BOOM STAND, MULTICORE CABLE |
| 12    | VOCAL NINA        | XLR                    | MULTICORE CABLE             |
| 13    | ACOUSTIC GUITAR 2 | XLR                    | MULTICORE CABLE             |
| 14    | ELECTRIC GUITAR   | XLR                    | MULTICORE CABLE             |

We bring our own monitoring mixer, splitter and wireless IEM system. We don't need wedge monitors on stage. All the outputs from splitter are being sent over a multicore cable. This cable also provides a talkback input for FOH convenience if needed/possible. Please provide all the required microphones for the drum set, and one boom stand for vocal microphone. In case of a drum set provided by the venue, please make sure that the kick drum has a port hole in the reso head, as it is needed for setting a monitor microphone. If you require any further information, feel free to contact: Andrzej Boratczuk mobile: +48 604 963 339